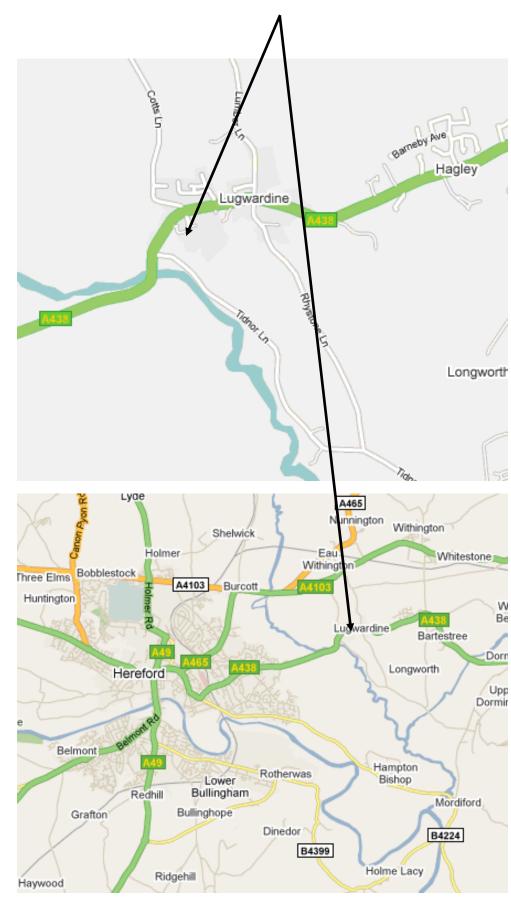

## Directions:

**From Hereford**: take A438 (Ledbury Road) out of Hereford. On entering Lugwardine take the 1<sup>st</sup> right after Tidnor Lane into Lugwardine Court Orchard, follow the road round to the left and through the barrier. Turn right immediately after the barrier and park on the right. The office is at the rear of Lugwardine Court.

**From Ledbury**: follow the A438 towards Hereford. In Lugwardine take the 1<sup>st</sup> turning on the left after St Mary's High School into Lugwardine Court Orchard and follow the directions as above.

## **Encore Enterprises CIC**

Lugwardine Court, Lugwardine, Hereford, HR1 4AE **Telephone:** 01432 853219 **Email:** info@encore-enterprises.com